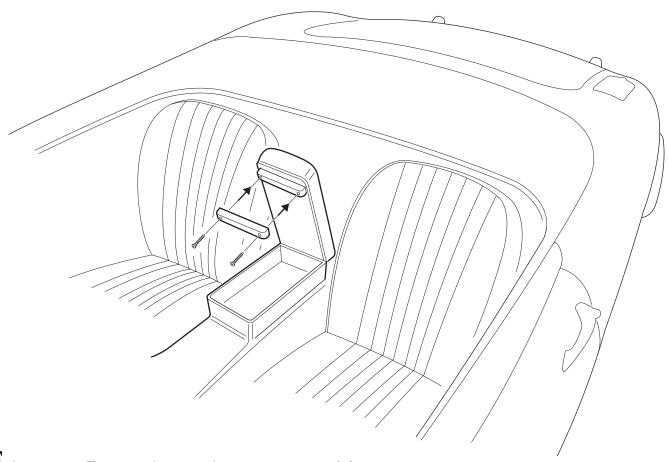

## **Centering Guide for Jaguar E-Type Console**

For Series I 4.2, and Series II Jaguars.

Enhance your E-type and prevent harm to your console!

This handsome bar guides your armrest to a perfectly centered position every time you close it. More importantly, it will withstand the force of pilots and passengers alike, who push sideways on your armrest when entering/exiting your XKE--a common cause of console or hinge damage!

Made of solid walnut, with pre-drilled and countersunk screw holes. Comes complete with quality stainless steel screws and instruction sheet. No drilling required. Simply remove the existing flat plate on your console lid, and replace it with this functional guide. Sold two ways: Beautifully Hand Finished with 4 coats of clear laquer, or a Do-It-Yourself, unfinished version.

Inexpensive insurance for your console--a worthy addition to your E-type!

| P1184U: Unfinished Centering Guide Kit for E-Type    | .\$19.95 |
|------------------------------------------------------|----------|
| P1184F: Hand Finished Centering Guide Kit for E-Type | .\$29.95 |