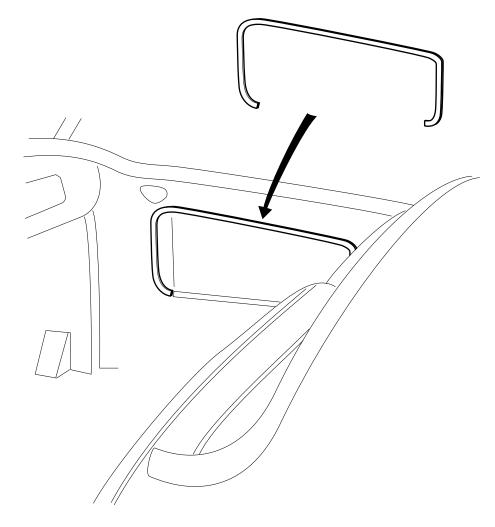

## •MGA Door Panel Edging•

This edge trim adds the finishing touch to your MGA door panels!

Not only does it look great, it protects the edges around your door panel "glovebox" from wear and damage. Also, if the vinyl has detached from your panel around the glovebox opening, this trim will put it back in place permenantly.

## **Instructions for Installation:**

- 1. Use a fresh razor blade to square-up one end of the trim. If you run into metal, simply try again 1/16" farther along until you achieve a clean cut.
- 2. Press trim into place around your door pocket and mark with chalk the correct length for your car. Peel back a few inches of the trim and cut again with the razor.